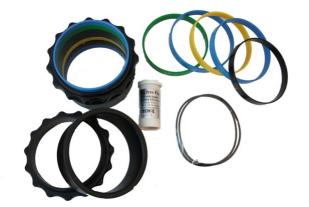

## **QUICK GLOVE SET**

Quick Glove is the original of the SI TECH range of Dry Glove Systems. A user friendly and versatile squeeze-on system. Don by squeezing. Doff by turning the release ring with one hand. Through the different docking platforms, such as the Quick Clamp and Quick Cuff, you have the freedom to choose the solution that fits your needs.